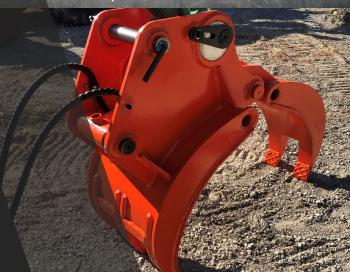

## Prices Start From \$2,750 plus gst

Heavy duty 5 finger hydraulic grapple offers unmatched versatility for all grappling applications. A unique configuration delivers ultimate flexibility and uses around worksites, demolition, farms or any project that requires pin point pick-up accuracy.

Featuring a large single hydraulic cylinder positioned safely between the ears for protection of the cylinder and rod.

The Demo Grab can be picked up either demolition position (3 fingers facing the cab) or rock picking position (2 fingers facing the cab) and adds to the versatility of the digger, as it provides grappling small, bulky or long awkward shaped objects.