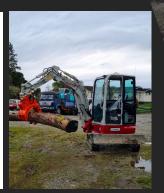

Featuring a large single hydraulic cylinder positioned safely between the ears for protection of the cylinder and rod.

The Demo Grab can be picked up either demolition position (3 fingers facing the cab) or rock picking position (2 fingers facing the cab) and adds to the versatility of the digger, as it provides grappling small, bulky or long awkward shaped objects.

Suitable for all types of works:

- Landscapers
- Forestry
- Scrap Metal yards
- Demolition sites
- Farms

Picks up all sorts of products:

- Tree logs/branches & debris
- · Concrete pipes
- Timber posts
- Demolition material
- Rocks