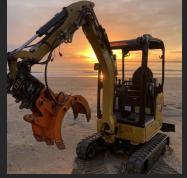

## Demolition (aka) DEMO GRABS

## Prices Start From \$2,750 plus gst

Heavy duty 5 finger hydraulic grapple offers unmatched versatility for all grappling applications. A unique configuration delivers ultimate flexibility and uses around worksites, demolition, farms or any project that requires pin point pick-up accuracy.

Featuring a large single hydraulic cylinder positioned safely between the ears for protection of the cylinder and rod.

The Demo Grab can be picked up either demolition position (3 fingers facing the cab) or rock picking position (2 fingers facing the cab) and adds to the versatility of the digger, as it provides grappling small, bulky or long awkward shaped objects.